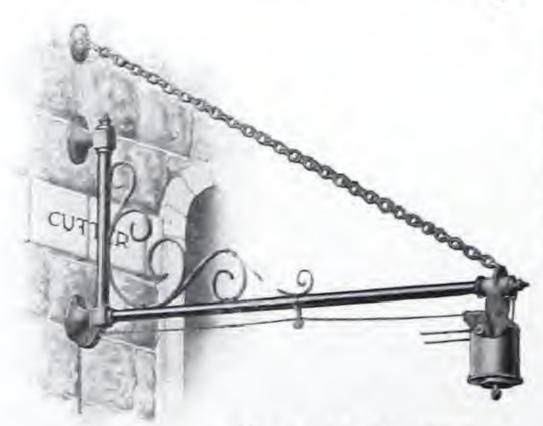

CUTTER BRACKETS Reflectors with suspension parts are listed in this catalogue as streethood bodies. Interchangeable parts make it easy to convert from one style to another. Brackets for supporting the streethood bodies are listed separately. These are made in plain and ornamental types and of such a variety of designs that it is possible to select a complete fixture to meet any requirement for efficient and artistic lighting.